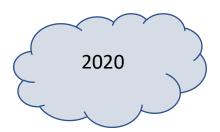

For instance, if you have chosen a speech bubble or any other shape of your choice, you can write words inside and pick a color you want your border or bubble to look like by right clicking onto your shape. You will see the options on the bottom or top.