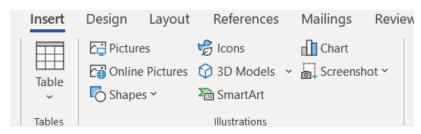

**Step 2:** After you have successfully opened into your Word document, go to insert and you will see digital tool options.

**Step 3:** Click "shapes" and you will find varieties of shape assortments. Choose your desired pattern to start your life map.

**Step 5:** Additionally, if you proceed back to the insert tab, you will see "icons" bar. You can add symbols into your bubble to represent something if you would like.