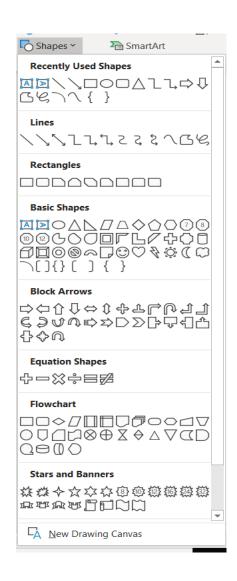

**Step 2:** After you have successfully opened into your Word document, go to insert and you will see digital tool options.

**Step 3:** Click "shapes" and you will find varieties of shape assortments. Choose your desired pattern to start your life map.