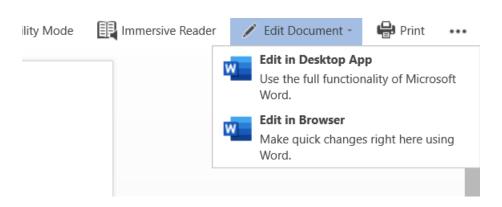

## **How to Create a Life Map on Word Document**

**Step 1:** Access into your Microsoft Word App on your desktop or login into your Office 365 and create a document. View your document and select "Edit in Desktop App".