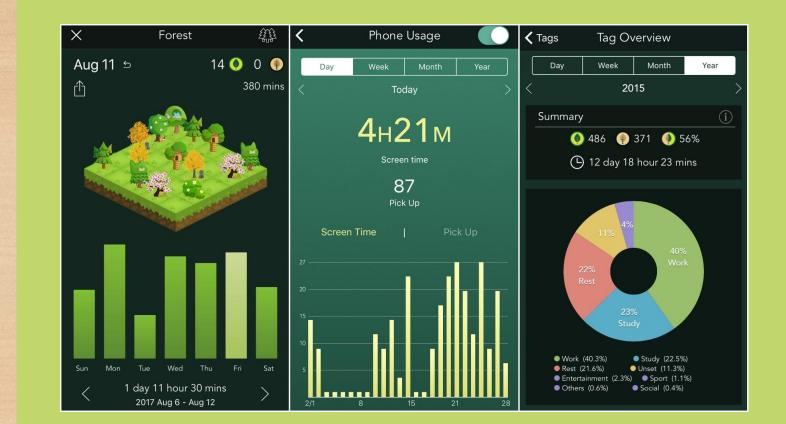

## Your Forest

On the top left hand corner, click on 3 dashed lines, and next, click on forest.

- This section is for your general overview of your time spent
- It displays your planted trees and your withered trees
- Shows data/trends, and tag(social, entertainment, study, etc.) distributions
- Presents the overview in a day, week, month, and the year

## Tags

On the top left hand corner, click on 3 dashed lines, and next, tap on Tags. In this section, you can search or create different tags of your choice, and later set it as a "category" for your tree being planted. This can include tags, such as work, entertainment, other, sport, rest, and study. It can absolutely be anything!