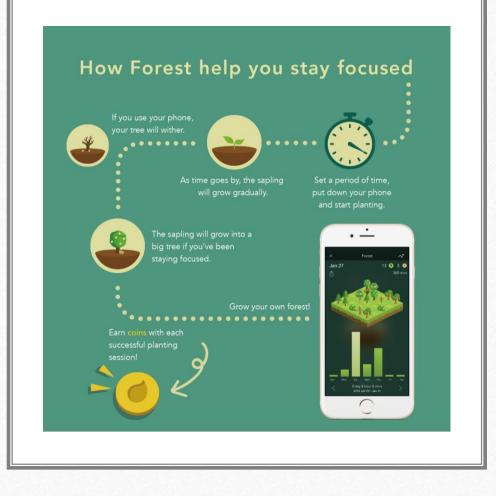

## What is Forest?

Forest is at top productivity app that helps you stay focused on the important things in life, away from your cellphone. It keeps track of your time usage from leisure to study time, or anything in between.

## Timer

- Whenever you want to stay focused, click on "Plant" and your selected tree will grow
- Your tree will grow while you focus on your work, but if you leave the app, it will cause the tree to die
- There are two different plant modes, one is the Deep Focus Mode and the other one is the Plant Together Mode

Deep Focus Mode: If going through SNS is a struggle for you, put it on deep focus mode and it will automatically kill your tree when you leave the app.

Plant Together Mode: This mode allows your invited group of people to plant together trees simultaneously. If one person leaves the app, it will cause everyone's tree to die.