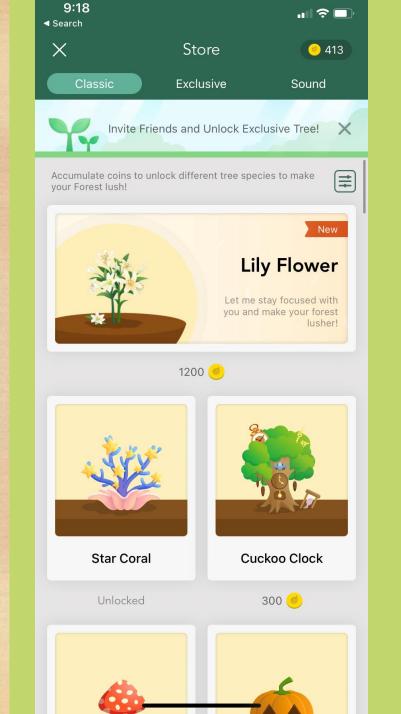

### Store

On the top left hand corner, click on 3 dashed lines, and next, tap on Store. Once directed to this page, there will be three different lists of things you can buy in the app's current store. If you save huge sums of gold coins, you can purchase new trees, exclusive plants, and sounds, to listen while you focus on your tasks.