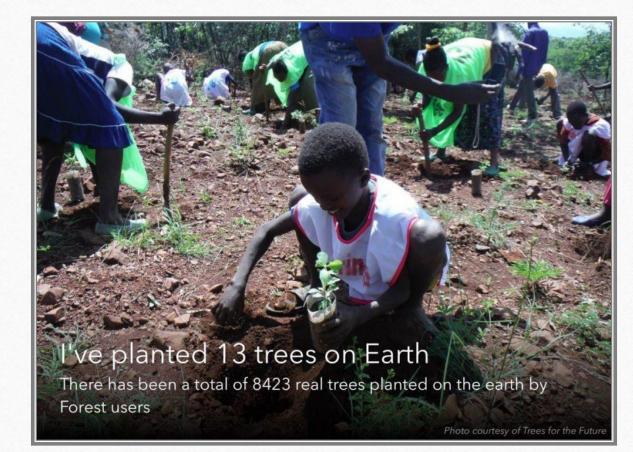

## Real Forest

On the top left hand corner, click on 3 dashed lines, and next, tap on Real Forest. In this section, you will see the background information of this app called, "Forest." What's interesting about this page, is that you can actually plant a real life tree for a specific amount of gold coins. The company behind this app is currently partnered with a tree planting foundation called, "Trees for the Future." Together, they try to help people break out of the poverty trap while also addressing global environment issues. So far, approximately 922,000 people has helped plant a real tree on Earth.