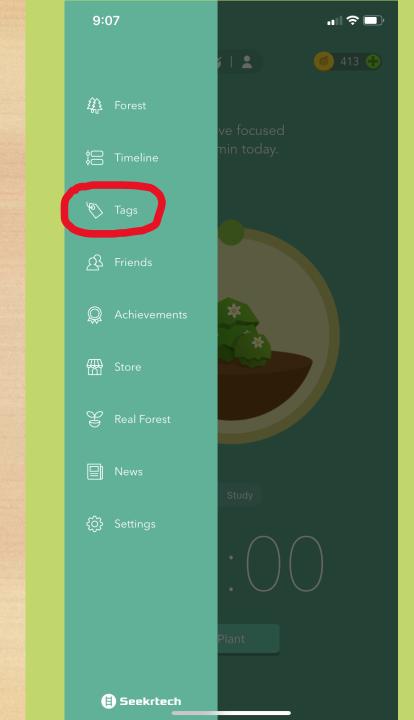

## Tags

On the top left hand corner, click on 3 dashed lines, and next, tap on Tags. In this section, you can search or create different tags of your choice, and later set it as a "category" for your tree being planted. This can include tags, such as work, entertainment, other, sport, rest, and study. It can absolutely be anything!