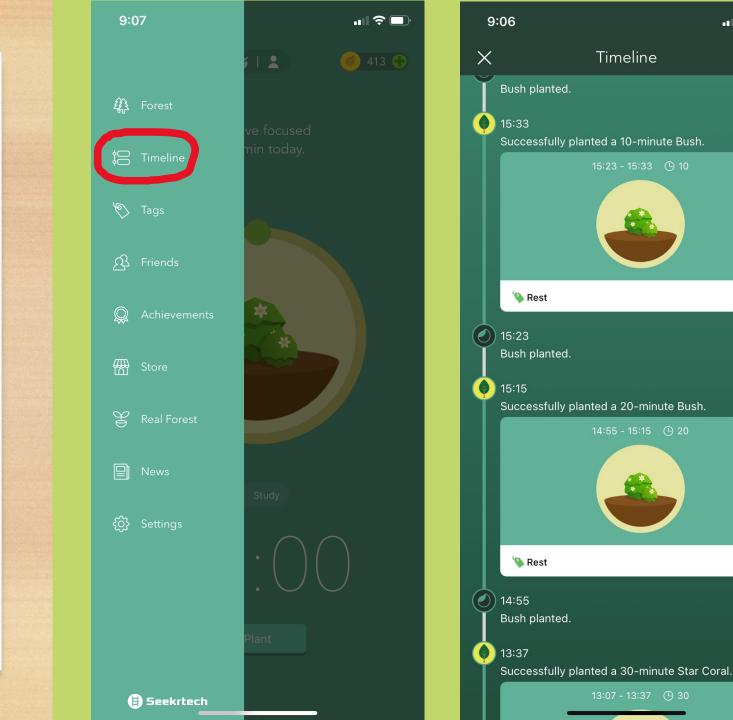

## Timeline

On the top left hand corner, click on 3 dashed lines, and next, tap on Timeline. From there, you will see your records of your planted trees, and specific duration of time you focused for. This comes in handy, especially if you want to identify when you planted your tree at what day.