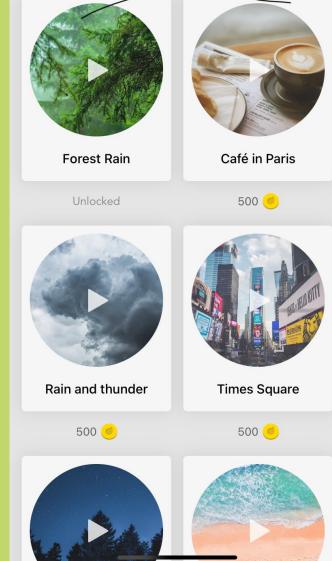

### Store

On the top left hand corner, click on 3 dashed lines, and next, tap on Store. Once directed to this page, there will be three different lists of things you can buy in the app's current store. If you save huge sums of gold coins, you can purchase new trees, exclusive plants, and sounds, to listen while you focus on your tasks.